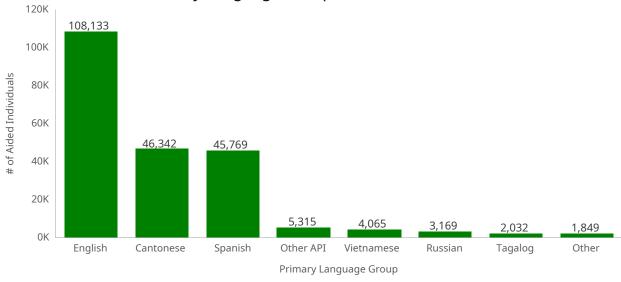

# Total Aided Individuals, by Language Group

Program: Medi-Cal

Data Source: CalWIN System as of Oct-2023

San Francisco Human Services Agency Planning Unit

Zip Code

| Zip Code    | San Francisco Neighborhood            | # of Aided Individuals |
|-------------|---------------------------------------|------------------------|
| 94112       | Ingleside/Excelsior                   | 30,203                 |
| 94124       | Bayview/Hunters Point                 | 22,025                 |
| 94134       | Visitacion Valley                     | 18,770                 |
| 94110       | Mission District/Bernal Heights       | 18,629                 |
| 94102       | Hayes Valley/Civic Center/Tenderloin  | 15,951                 |
| 94103       | South of Market                       | 13,071                 |
| 94109       | Polk/Russian Hill/Nob Hill            | 11,513                 |
| 94122       | Sunset                                | 9,275                  |
| 94116       | Sunset/Parkside/Forest Hill           | 8,313                  |
| 94121       | Outer Richmond                        | 7,347                  |
| 94133       | North Beach                           | 7,036                  |
| 94132       | Lake Merced/Lakeside                  | 6,538                  |
| 94115       | Western Addition/Japantown            | 6,422                  |
| Other       | Other                                 | 6,177                  |
| 94107       | Potrero Hill/SOMA                     | 5,006                  |
| 94118       | Inner Richmond                        | 4,996                  |
| 94108       | Chinatown                             | 4,070                  |
| 94117       | Haight-Ashbury                        | 3,977                  |
| 94131       | Twin Peaks/Glen Park                  | 2,801                  |
| 94114       | Castro/Noe Valley                     | 2,575                  |
| 94142       | General Delivery                      | 2,520                  |
| 94158       | Mission Bay                           | 2,234                  |
| 94127       | St. Francis Wood/Miraloma/West Portal | 1,827                  |
| 94105       | Rincon Hill                           | 1,743                  |
| 94130       | Treasure Island                       | 1,118                  |
| 94111       | Embarcadero                           | 1,053                  |
| 94123       | Marina/Cow Hollow                     | 998                    |
| 94129       | Presidio                              | 312                    |
| 94104       | Financial District                    | 156                    |
| Grand Total |                                       | 216,656                |