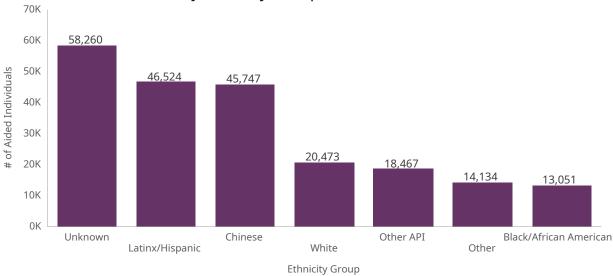

## Total Aided Individuals, by Ethnicity Group

Program: Medi-Cal

Data Source: CalWIN System as of Oct-2023

San Francisco Human Services Agency Planning Unit