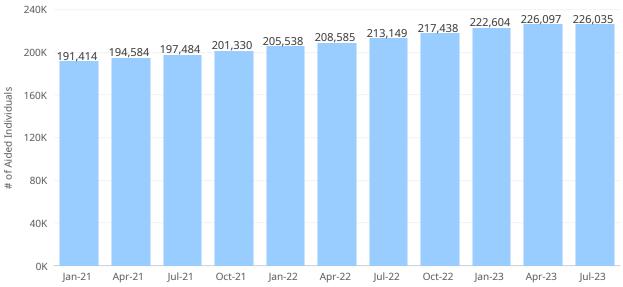

#### Aided Individual Trend Over Time

Caseload data in recent months are impacted by retroactive changes and are excluded from this trend analysis. Monthly counts are subject to change over time due to case revisions.

### # of Aided Individuals

Program: Medi-Cal

Data Source: CalWIN System as of Oct-2023

San Francisco Human Services Agency Planning Unit