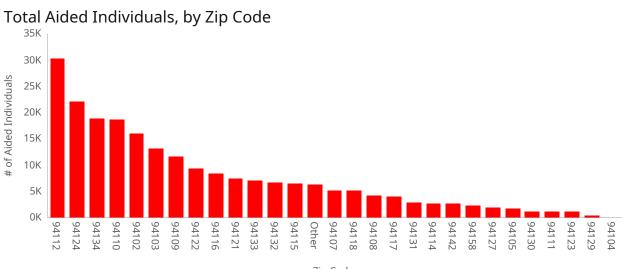

# Total Aided Individuals, by Language Group

Program: Medi-Cal

Data Source: CalWIN System as of Oct-2023

San Francisco Human Services Agency Planning Unit

Zip Code

| Zip Code    | San Francisco Neighborhood            | # of Aided Individuals |
|-------------|---------------------------------------|------------------------|
| 94112       | Ingleside/Excelsior                   | 30,203                 |
| 94124       | Bayview/Hunters Point                 | 22,025                 |
| 94134       | Visitacion Valley                     | 18,770                 |
| 94110       | Mission District/Bernal Heights       | 18,629                 |
| 94102       | Hayes Valley/Civic Center/Tenderloin  | 15,951                 |
| 94103       | South of Market                       | 13,071                 |
| 94109       | Polk/Russian Hill/Nob Hill            | 11,513                 |
| 94122       | Sunset                                | 9,275                  |
| 94116       | Sunset/Parkside/Forest Hill           | 8,313                  |
| 94121       | Outer Richmond                        | 7,347                  |
| 94133       | North Beach                           | 7,036                  |
| 94132       | Lake Merced/Lakeside                  | 6,538                  |
| 94115       | Western Addition/Japantown            | 6,422                  |
| Other       | Other                                 | 6,177                  |
| 94107       | Potrero Hill/SOMA                     | 5,006                  |
| 94118       | Inner Richmond                        | 4,996                  |
| 94108       | Chinatown                             | 4,070                  |
| 94117       | Haight-Ashbury                        | 3,977                  |
| 94131       | Twin Peaks/Glen Park                  | 2,801                  |
| 94114       | Castro/Noe Valley                     | 2,575                  |
| 94142       | General Delivery                      | 2,520                  |
| 94158       | Mission Bay                           | 2,234                  |
| 94127       | St. Francis Wood/Miraloma/West Portal | 1,827                  |
| 94105       | Rincon Hill                           | 1,743                  |
| 94130       | Treasure Island                       | 1,118                  |
| 94111       | Embarcadero                           | 1,053                  |
| 94123       | Marina/Cow Hollow                     | 998                    |
| 94129       | Presidio                              | 312                    |
| 94104       | Financial District                    | 156                    |
| Grand Total |                                       | 216,656                |