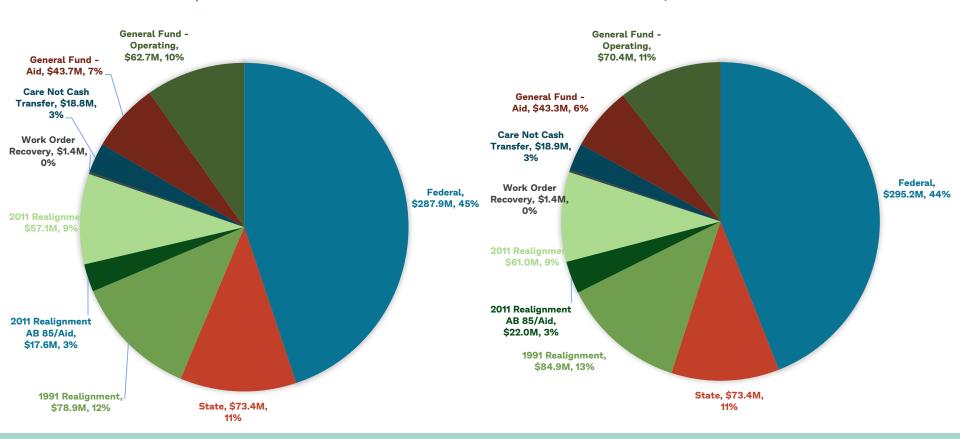

## HSA/BFS FY 2022-23 Original Budget by Source \$641.4M

## HSA/BFS FY 2023-24 Proposed Budget by Source \$670.5M

## HSA and BFS Revenues Proposed FY 2023-24 Budget

|                            |                         |                              |                                            |                     |                     | FY2023-24 Proposed - |
|----------------------------|-------------------------|------------------------------|--------------------------------------------|---------------------|---------------------|----------------------|
| Source                     | Fund Title              | Project Title                | Account Title                              | FY 2022-23 Original | FY 2023-24 Proposed | FY 2022-23 Original  |
| 1991 Realignment           | GF Annual Account Ctrl  | HS AD County Expense Claim   | 445511 Health-Welfare Sales Tax Alloc      | \$74,065,000        | \$80,035,000        | \$5,970,000          |
|                            |                         |                              | 445621 Motor Veh Lic Fee-RealignmntFd      | \$4,815,000         | \$4,815,000         | \$0                  |
| 2011 Realignment           | GF Annual Account Ctrl  | HS AD County Expense Claim   | 445715 ChildWelfareSvc-Ab118-Abx1 16       | \$38,955,094        | \$40,397,899        | \$1,442,805          |
| 2011 Realignment AB 85/Aid | GF Annual Account Ctrl  | HS AD County Expense Claim   | 445512 CalWorks Moe Subaccount             | \$17,609,895        | \$22,035,547        | \$4,425,652          |
| 2011 Realignment/Aid       | GF Annual Account Ctrl  | HS AD County Expense Claim   | 445710 AdoptnAsstncePrg-Ab118-Abx1 16      | \$8,669,096         | \$9,172,186         | \$503,090            |
|                            |                         |                              | 445735 FostrCareAsstnce-Ab118-Abx1 16      | \$9,433,616         | \$11,458,222        | \$2,024,605          |
| Fed/Hlth                   | GF Annual Account Ctrl  | HS AD County Expense Claim   | 440101 Stage 1 Childcare (Fed-Aid)         | \$15,011,324        | \$18,428,824        | \$3,417,500          |
|                            |                         |                              | 440103 Adoption Services(Fed-Admin)        | \$2,027,467         | \$1,572,367         | (\$455,100)          |
|                            |                         |                              | 440104 APS Elder Abuse Prev                | \$151,493           | \$525,878           | \$374,385            |
|                            |                         |                              | 440105 Aps-Csbg Health-RelatdTitleXix      | \$20,000,527        | \$21,081,197        | \$1,080,671          |
|                            |                         |                              | 440106 Independnt Livng ProgFed-Admin      | \$432,235           | \$432,235           | \$0                  |
|                            |                         |                              | 440107 Calwin (Fed Admin)                  | \$2,513,245         | \$2,543,593         | \$30,348             |
|                            |                         |                              | 440121 Welfare To Work                     | \$38,157,492        | \$34,072,094        | (\$4,085,398)        |
|                            |                         |                              | 440124 Food StampEmp&TrainngFed-Admin      | \$7,627,079         | \$7,872,072         | \$244,993            |
|                            |                         |                              | 440131 CalWorks Eligibility                | \$16,955,758        | \$16,679,771        | (\$275,987)          |
|                            |                         |                              | 440134 Food Stamps(Fed-Admin)              | \$42,159,684        | \$39,054,732        | (\$3,104,952)        |
|                            |                         |                              | <b>440137</b> Rrp-Rca(Fed-Admin)           | \$314,203           | \$1,045,718         | \$731,515            |
|                            |                         |                              | 440138 Foster Care (Fed-Admin)             | \$1,992,798         | \$3,011,272         | \$1,018,473          |
|                            |                         |                              | 440139 Childrens Services (Fed-Admin)      | \$21,332,253        | \$21,080,657        | (\$251,596)          |
|                            |                         |                              | 440140 Emergency Assistance - Federal      | \$1,885,128         | \$1,885,128         | \$0                  |
|                            |                         |                              | 440148 Title Iv-B Child Welfare Svcs       | \$380,982           | \$380,982           | \$0                  |
|                            |                         |                              | 440153 CalWorks Fraud Incentive-Fed        | \$492,000           | \$492,000           | \$0                  |
|                            |                         |                              | 440154 Promoting Safe&Stable Families      | \$449,167           | \$452,842           | \$3,675              |
|                            |                         |                              | <b>440166</b> Cws Health-Related Title Xix | \$4,890,170         | \$5,700,459         | \$810,288            |
|                            |                         |                              | 440167 CbfrsChldAbsePreventnCfda93590      | \$25,455            | \$42,376            | \$16,921             |
|                            |                         |                              | <b>440168</b> Cws Title Xx Cfda 93.667     | \$1,223,521         | \$1,223,521         | \$0                  |
|                            |                         |                              | 444998 Prior Year Federal Revenue Adj      | \$375,000           | \$0                 | (\$375,000)          |
|                            |                         |                              | 445301 Medi-Cal-Eligiblty Determinatn      | \$71,678,794        | \$74,181,349        | \$2,502,555          |
|                            | SR Human Welfare-Grants | HS PA Refugee ORSA FFYs22-23 | 444931 Fed Grants Pass-Thru State-Oth      | \$7,376             | \$0                 | (\$7,376)            |
|                            |                         | HS PA Refugee ORSA FFYs24-25 | 444931 Fed Grants Pass-Thru State-Oth      | \$0                 | \$7,376             | \$7,376              |
|                            |                         | HS PA Refugee RESS FFYs22-23 | 444931 Fed Grants Pass-Thru State-Oth      | \$119,441           | \$206,001           | \$86,560             |
|                            |                         | HS PA Refugee RESS FFYs24-25 | 444931 Fed Grants Pass-Thru State-Oth      | \$0                 | \$110,384           | \$110,384            |
| Fed/Hlth/aid               | GF Annual Account Ctrl  | HS AD County Expense Claim   | 440201 CalWorks (Fed-Aid)                  | \$16,098,849        | \$19,923,480        | \$3,824,630          |
|                            |                         |                              | 440202 Foster Care(Fed-Aid)                | \$7,068,269         | \$7,511,342         | \$443,074            |
|                            |                         |                              | 440203 Adoptions(Fed-Aid)                  | \$9,178,988         | \$9,342,492         | \$163,504            |
|                            |                         |                              | <b>440207</b> Refugee(Fed-Aid)             | \$121,839           | \$763,125           | \$641,286            |
|                            |                         |                              | 440210 Emerg Assistance-FcAidFedShare      | \$407,237           | \$465,016           | \$57,779             |
|                            |                         |                              | 440214 Kin-Gap Aid Fed Share               | \$2,439,403         | \$2,675,262         | \$235,859            |
|                            |                         |                              | 440220 SSI-SspCaapInterimAsstnceReimb      | \$1,813,733         | \$1,936,169         | \$122,436            |
|                            |                         |                              | 440221 SSI-SspCapiInterimAsstnceReimb      | \$1,140             | \$1,378             | \$238                |
|                            |                         |                              | 440222 Ssa-SSI Foster Care Reimb           | \$518,179           | \$520,254           | \$2,075              |
| State/Other                | GF Annual Account Ctrl  | HS AD County Expense Claim   | 435232 Employee Parking                    | \$100,000           | \$100,000           | \$0                  |
|                            |                         |                              | 445107 Calwin (State Admin)                | \$929,557           | \$940,781           | \$11,224             |

|                     |                               |                                                             |                                                |                     |                     | FY2023-24 Proposed - |
|---------------------|-------------------------------|-------------------------------------------------------------|------------------------------------------------|---------------------|---------------------|----------------------|
| Source              | Fund Title                    | Project Title                                               | Account Account Title                          | FY 2022-23 Original | FY 2023-24 Proposed | FY 2022-23 Original  |
|                     |                               |                                                             | 445110 Kin-Gap Adm State Share                 | \$86,858            | \$86,858            | \$0                  |
|                     |                               |                                                             | 445121 Welfare To Work (State-Admin)           | \$7,477,737         | \$6,043,517         | (\$1,434,221)        |
|                     |                               |                                                             | 445128 CalWorks Mental Hlth State-Fed          | \$2,604,209         | \$2,522,924         | (\$81,285)           |
|                     |                               |                                                             | 445131 CalWorks Eligblity State-Admin          | \$8,597,004         | \$9,045,401         | \$448,397            |
|                     |                               |                                                             | 445134 Food Stamps(State-Admin)                | \$23,301,815        | \$23,083,027        | (\$218,788)          |
|                     |                               |                                                             | 445136 CashAsstPgmForImmigrntEligblty          | \$1,043,736         | \$1,031,034         | (\$12,702)           |
|                     |                               |                                                             | 445139 Childrens Services State-Admin          | \$9,252,316         | \$8,948,724         | (\$303,591)          |
|                     |                               |                                                             | <b>445299</b> Other State-Public Asstrice Prog | \$942,315           | \$708,106           | (\$234,209)          |
|                     |                               |                                                             | 448998 Prior Year State Revenue Adj            | \$120,319           | \$500,765           | \$380,446            |
|                     |                               |                                                             | 448999 Other State Grants & Subventns          | \$5,309,121         | \$5,714,554         | \$405,433            |
|                     |                               |                                                             | 479997 Food Stamp Overpymt Collectns           | \$80,000            | \$80,000            | \$0                  |
|                     | SR Community Living           | HS CH Child Svcs Fund-W&I Art                               | 448999 Other State Grants & Subventns          | \$8,232             | \$8,232             | \$0                  |
|                     |                               |                                                             | 463509 Birth Certificate Fee                   | \$140,375           | \$113,725           | (\$26,650)           |
|                     |                               | HS CH Guaranteed Income -                                   |                                                |                     |                     |                      |
|                     | SR Human Welfare-Grants Other | Cran/Guaranteed Income Crankstart HS CH Guaranteed Income - | 478201 Private Grants                          | \$500,000           | \$0                 | (\$500,000)          |
|                     |                               | Gees/Guaranteed Income Geeslin HS CH Guaranteed Income -    | 478201 Private Grants                          | \$500,000           | \$0                 | (\$500,000)          |
|                     |                               | TP/Guaranteed Income Tipping Point                          | 478201 Private Grants                          | \$1,000,000         | \$1,500,000         | \$500,000            |
|                     | SR Human Welfare-Grants Sta   | HS AD CCR&ICWA Cty Liaison 2                                | 448999 Other State Grants & Subventns          | \$302,538           | \$305,648           | \$3,110              |
|                     |                               | HS CH Guaranteed Income Grant                               | 445299 Other State-Public Asstrice Prog        | \$2,450,000         | \$3,500,000         | \$1,050,000          |
|                     |                               | HS CH HNMP Round 4                                          | 448999 Other State Grants & Subventns          | \$459,200           | \$303,688           | (\$155,512)          |
|                     |                               | HS CH HNP Round 2                                           | 448999 Other State Grants & Subventns          | \$147,020           | \$0                 | (\$147,020)          |
|                     |                               | HS CH HNP Round 3                                           | 448999 Other State Grants & Subventns          | \$147,020           | \$0                 | (\$147,020)          |
|                     |                               | HS CH THP Round 3                                           | 448999 Other State Grants & Subventns          | \$459,200           | \$0                 | (\$459,200)          |
|                     |                               | HS CH THP Round 4                                           | 448999 Other State Grants & Subventns          | \$459,200           | \$2,042,421         | \$1,583,221          |
| State/Other/aid     | GF Annual Account Ctrl        | HS AD County Expense Claim                                  | 445202 Foster Care(State-Aid)                  | \$2,167,561         | \$551,806           | (\$1,615,755)        |
|                     |                               |                                                             | 445209 Cash AssistPgmForImmigrnts-Rev          | \$3,887,276         | \$4,358,575         | \$471,299            |
|                     |                               |                                                             | 445210 Emerg Assist-FC Aid-State Shre          | \$34,135            | \$43,322            | \$9,187              |
|                     |                               |                                                             | 445214 Kin-Gap Aid State Share                 | \$298,126           | \$712,896           | \$414,770            |
|                     |                               |                                                             | 445299 Other State-Publc Asstnce Prog          | \$574,727           | \$1,179,583         | \$604,855            |
| Work Order Recovery | GF Annual Account Ctrl        | HS AD County Expense Claim                                  | 486170 Exp Rec Fr Chld Supprt SvcsAAO          | \$132,500           | \$132,500           | \$0                  |
|                     |                               |                                                             | 486191 GF-GEN-Govt Ops Recovery                | \$34,525            | \$34,525            | \$0                  |
|                     |                               |                                                             | 486195 EXP REC Fr HomelessnessSvcsAAO          | \$34,525            | \$34,525            | \$0                  |
|                     |                               |                                                             | 486270 Exp Rec Fr Distrct Attorny AAO          | \$13,200            | \$13,200            | \$0                  |
|                     |                               |                                                             | 486420 Exp Rec Fr Juvenile Court AAO           | \$15,000            | \$10,000            | (\$5,000)            |
|                     |                               |                                                             | 486500 Exp Rec Fr Police Comssn AAO            | \$6,600             | \$6,600             | \$0                  |
|                     |                               |                                                             | 486550 Exp Rec Fr Public TransprtnAAO          | \$250,000           | \$250,000           | \$0                  |
|                     |                               | HS CH County Expense Claim                                  | 486190 Exp Rec Fr Child;Youth&Fam AAO          | \$55,200            | \$55,200            | \$0                  |
|                     |                               |                                                             | 486420 Exp Rec Fr Juvenile Court AAO           | \$155,698           | \$194,759           | \$39,061             |
|                     |                               |                                                             | 486420 Exp Rec Fr Juvenile Court AAO           | \$0                 | \$13,148            | \$13,148             |
|                     |                               |                                                             | 486550 Exp Rec Fr Public TransprtnAAO          | \$80,000            | \$80,000            | \$0                  |
|                     |                               |                                                             | 486630 Exp Rec Fr Rec & Park (AAO)             | \$582,024           | \$582,024           | \$0                  |
|                     |                               |                                                             | 486740 Exp Rec Fr PUC (AAO)                    | \$10,000            | \$10,000            | \$0                  |