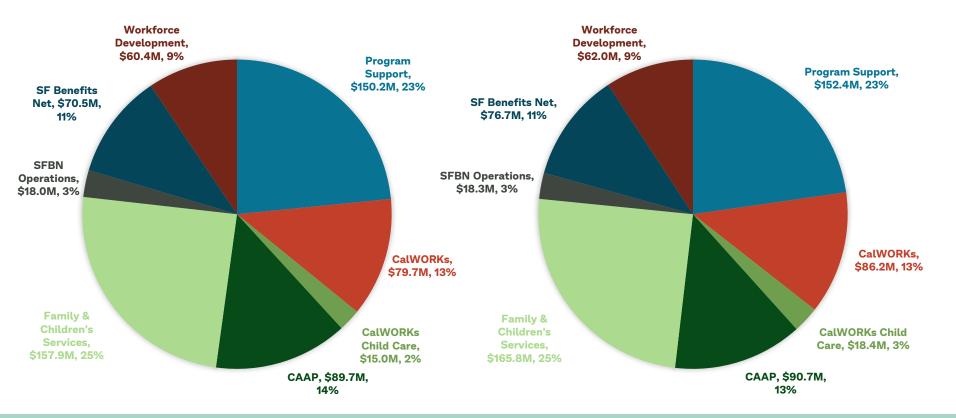

## HSA/BFS FY 2022-23 Original Budget by Program \$641.4M

## HSA/BFS FY 2023-24 Proposed Budget by Program \$670.5M

# HSA/BFS FY 2023-24 Proposed Budget by Category \$670.5M

| Program Title                 | FY22-23 Original | FY23-24 Proposed | FY23-24 Proposed - FY22-23 Original |
|-------------------------------|------------------|------------------|-------------------------------------|
| Administration                | \$150,241,184    | \$152,418,803    | \$2,177,619                         |
| HSA BFS Calworks              | \$79,724,166     | \$86,153,810     | \$6,429,644                         |
| HSA BFS Childcare             | \$15,011,324     | \$18,428,183     | \$3,416,859                         |
| HSA BFS Cnty Adlt Asstnc Prog | \$89,692,000     | \$90,699,625     | \$1,007,625                         |
| HSA BFS Family & Children's   | \$157,870,770    | \$165,847,361    | \$7,976,591                         |
| HSA BFS Ops & Data Supprt     | \$18,034,169     | \$18,272,083     | \$237,914                           |
| HSA BFS SF Benefits Net       | \$70,484,046     | \$76,734,343     | \$6,250,297                         |
| HSA BFS Workforce Develop     | \$60,375,958     | \$61,970,680     | \$1,594,722                         |
| BFS Total                     | \$641,433,618    | \$670,524,889    | \$29,091,271                        |