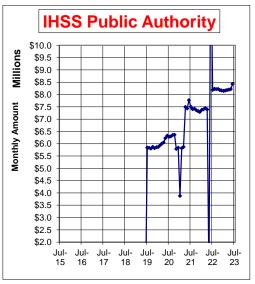

|                              |                          |                                                                                                                                  |
| FY 25-26 :<br>FY 26-27 :        |                                  |                      | \$ 19,406,159                          |                    | \$ (19,406,159)<br>\$ (19,406,159)                            |                                |                                | \$ -<br>\$ -                   |                              |                          |                                                                                                                                  |

Human Services Agency Caseload Trends



## **Aid Expenditure Trends**