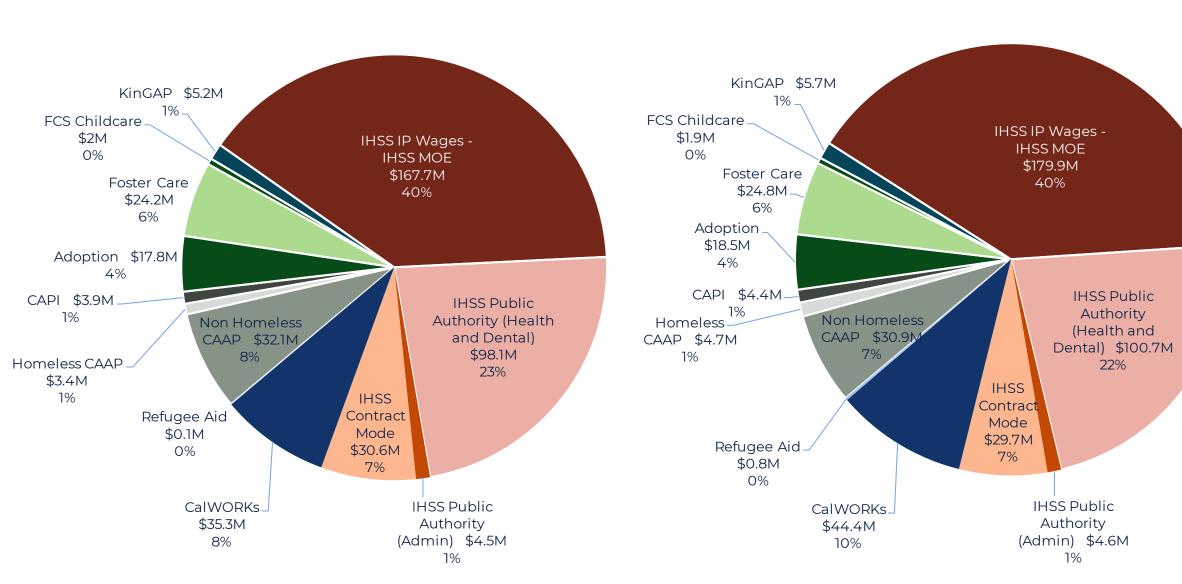

## HSA/BFS FY 2022-23 Original Budget by Source \$641.4M

## HSA/BFS FY 2023-24 Proposed Budget by Source \$670.5M