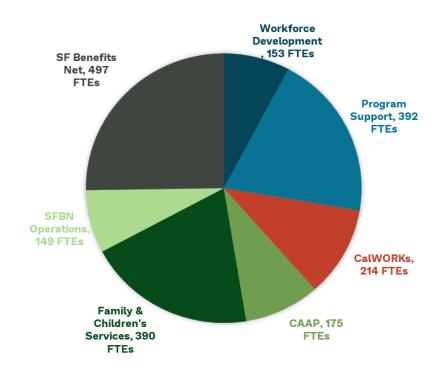

## HSA/BFS FY 2022-23 FTEs by Program 1,949 FTEs

# HSA/BFS FY 2023-24 FTEs by Program 1,969 FTEs

HSA Administration and BFS Positions Summary Proposed FY23-24 Budget

|                               | FY 23-24 Base |              |              | New      | Delete   | Proposed FY23- |            |
|-------------------------------|---------------|--------------|--------------|----------|----------|----------------|------------|
| Department Title              | Positions     | Substitution | Reassignment | Position | Position | 24 FTE         | Change FTE |
| Administration                | 387.00        |              | 4.00         | 0.79     |          | 391.79         | 4.79       |
| HSA BFS Calworks              | 215.50        |              | (2.00)       |          |          | 213.50         | (2.00)     |
| HSA BFS Cnty Adlt Asstnc Prog | 174.75        |              |              |          |          | 174.75         | 0.00       |
| HSA BFS Family & Children's   | 393.00        |              | (3.00)       |          |          | 390.00         | (3.00)     |
| HSA BFS Ops & Data Supprt     | 149.00        |              |              |          |          | 149.00         | 0.00       |
| HSA BFS SF Benefits Net       | 497.00        |              |              |          |          | 497.00         | 0.00       |
| HSA BFS Workforce Develop     | 151.00        |              | 2.00         |          |          | 153.00         | 2.00       |
| Grand Total                   | 1967.25       | 0.00         | 1.00         | 0.79     | 0.00     | 1969.04        | 1.79       |