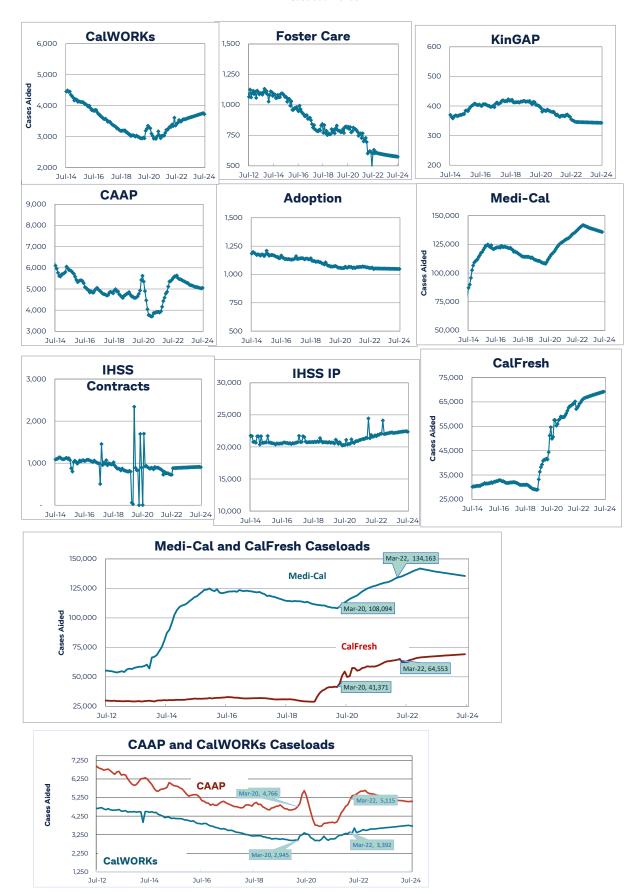

|                                |                              |                          |                                                                                                                                  |
| FY 25-26 :<br>FY 26-27 :        |                                  |                      | \$ 19,406,159                          |                    | \$ (19,406,159)<br>\$ (19,406,159)                            |                                |                                | \$ -<br>\$ -                   |                              |                          |                                                                                                                                  |

Human Services Agency Caseload Trends



## **Aid Expenditure Trends**