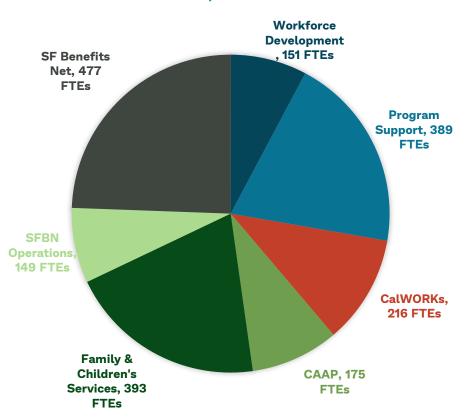

## HSA/BFS FY 2022-23 FTEs by Program 1,949 FTEs

# HSA/BFS FY 2023-24 FTEs by Program 1,969 FTEs

HSA Administration and BFS Positions Summary Proposed FY23-24 Budget

|                               | FY 23-24 Base |              |              | New      | Delete   | Proposed FY23- |            |
|-------------------------------|---------------|--------------|--------------|----------|----------|----------------|------------|
| Department Title              | Positions     | Substitution | Reassignment | Position | Position | 24 FTE         | Change FTE |
| Administration                | 387.00        |              | 4.00         | 0.79     |          | 391.79         | 4.79       |
| HSA BFS Calworks              | 215.50        |              | (2.00)       |          |          | 213.50         | (2.00)     |
| HSA BFS Cnty Adlt Asstnc Prog | 174.75        |              |              |          |          | 174.75         | 0.00       |
| HSA BFS Family & Children's   | 393.00        |              | (3.00)       |          |          | 390.00         | (3.00)     |
| HSA BFS Ops & Data Supprt     | 149.00        |              |              |          |          | 149.00         | 0.00       |
| HSA BFS SF Benefits Net       | 497.00        |              |              |          |          | 497.00         | 0.00       |
| HSA BFS Workforce Develop     | 151.00        |              | 2.00         |          |          | 153.00         | 2.00       |
| Grand Total                   | 1967.25       | 0.00         | 1.00         | 0.79     | 0.00     | 1969.04        | 1.79       |