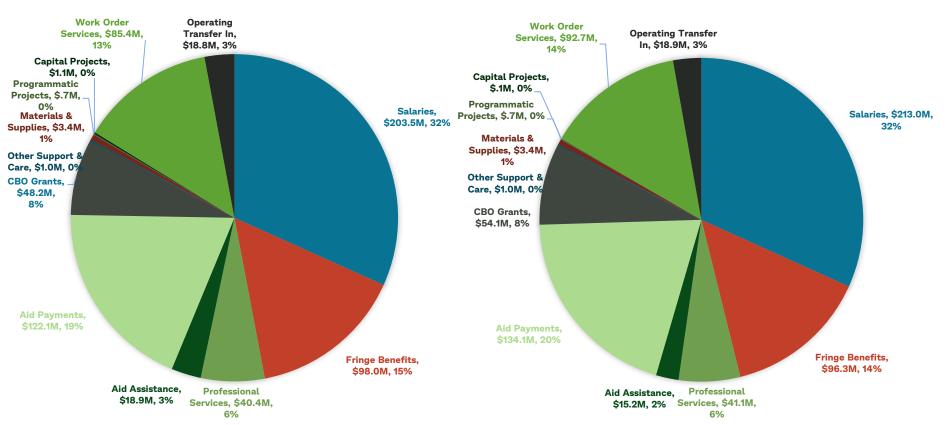

## HSA/BFS FY 2022-23 Original Budget by Program \$641.4M

## HSA/BFS FY 2023-24 Proposed Budget by Program \$670.5M

## HSA/BFS FY 2022-23 Original Budget by Category \$641.4M

# HSA/BFS FY 2023-24 Proposed Budget by Category \$670.5M

| Program Title                 | FY22-23 Original | FY23-24 Proposed | FY23-24 Proposed - FY22-23 Original |
|-------------------------------|------------------|------------------|-------------------------------------|
| Administration                | \$150,241,184    | \$152,418,803    | \$2,177,619                         |
| HSA BFS Calworks              | \$79,724,166     | \$86,153,810     | \$6,429,644                         |
| HSA BFS Childcare             | \$15,011,324     | \$18,428,183     | \$3,416,859                         |
| HSA BFS Cnty Adlt Asstnc Prog | \$89,692,000     | \$90,699,625     | \$1,007,625                         |
| HSA BFS Family & Children's   | \$157,870,770    | \$165,847,361    | \$7,976,591                         |
| HSA BFS Ops & Data Supprt     | \$18,034,169     | \$18,272,083     | \$237,914                           |
| HSA BFS SF Benefits Net       | \$70,484,046     | \$76,734,343     | \$6,250,297                         |
| HSA BFS Workforce Develop     | \$60,375,958     | \$61,970,680     | \$1,594,722                         |
| BFS Total                     | \$641,433,618    | \$670,524,889    | \$29,091,271                        |

| BFS Budget by Character | FY22-23 Original | FY23-24 Proposed | FY23-24 Proposed - FY22-23 Original |
|-------------------------|------------------|------------------|-------------------------------------|
| Salaries                | \$203,520,070    | \$212,951,987    | \$9,431,917                         |
| Fringe Benefits         | \$98,032,264     | \$96,325,037     | (\$1,707,227)                       |
| Professional Services   | \$40,391,470     | \$41,117,060     | \$725,590                           |
| Aid Assistance          | \$18,869,048     | \$15,178,408     | (\$3,690,640)                       |
| Aid Payments            | \$122,078,310    | \$134,056,586    | \$11,978,277                        |
| CBO Grants              | \$48,159,310     | \$54,124,939     | \$5,965,629                         |
| Other Support & Care    | \$1,010,000      | \$1,010,000      | \$0                                 |
| Materials & Supplies    | \$3,404,585      | \$3,404,585      | \$0                                 |
| Programmatic Projects   | \$680,000        | \$680,000        | \$0                                 |
| Capital Projects        | \$1,067,519      | \$135,000        | (\$932,519)                         |
| Work Order Services     | \$85,395,096     | \$92,683,179     | \$7,288,083                         |
| Operating Transfer In   | \$18,825,945     | \$18,858,107     | \$32,162                            |
| BFS Total               | \$641,433,618    | \$670,524,889    | \$29,091,271                        |