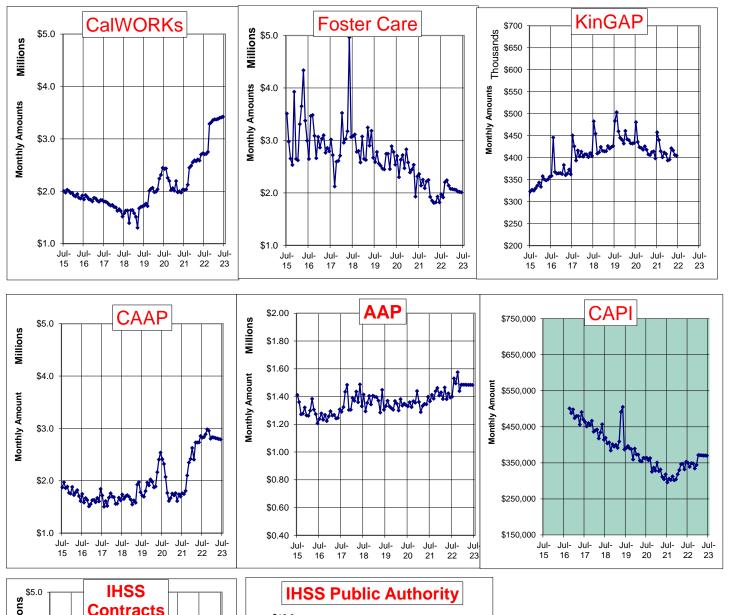

|                              |                          |                                                                                                                                  |
| FY 25-26 :<br>FY 26-27 :        |                                  |                      | \$ 19,406,159                          |                    | \$ (19,406,159)<br>\$ (19,406,159)                            |                                |                                | \$ -<br>\$ -                   |                              |                          |                                                                                                                                  |

Human Services Agency Caseload Trends



## **Aid Expenditure Trends**