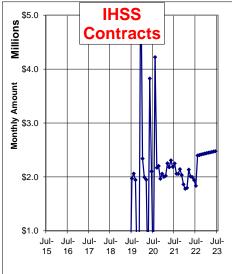

|                              |                          |                                                                                                                                  |
| FY 25-26 :<br>FY 26-27 :        |                                  |                      | \$ 19,406,159                          |                    | \$ (19,406,159)<br>\$ (19,406,159)                            |                                |                                | \$ -<br>\$ -                   |                              |                          |                                                                                                                                  |

Human Services Agency Caseload Trends



## **Aid Expenditure Trends**